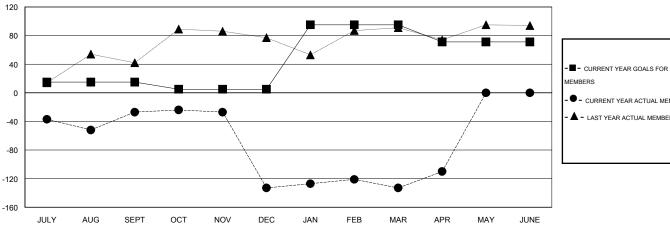

## GOALS AND ACTUAL MEMBERS CUMULATIVE

| -■- CURRENT YEAR GOALS FOR NEW    |
|-----------------------------------|
| MEMBERS                           |
| - ● - CURRENT YEAR ACTUAL MEMBERS |
| - ▲ - LAST YEAR ACTUAL MEMBERS    |
|                                   |
|                                   |
|                                   |