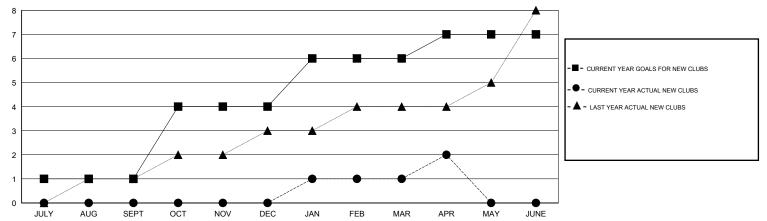

| 0                   | 4                          | -4                          | OCT/NOV/DEC           | -10                | 69                         | 175                          | -106                        |
| JAN/FEB/MAR           | 2                | 1                   | 2                          | -1                          | JAN/FEB/MAR           | 90                 | 70                         | 70                           | 0                           |
| APR/MAY/JUNE          | 1                | 1                   | 0                          | 1                           | APR/MAY/JUNE          | -24                | 50                         | 27                           | 23                          |

#### GOALS AND ACTUAL NEW CLUBS CUMULATIVE



## GOALS AND ACTUAL MEMBERS CUMULATIVE



| -■- CURRENT YEAR GOALS FOR NEW    |
|-----------------------------------|
| MEMBERS                           |
| - ● - CURRENT YEAR ACTUAL MEMBERS |
| - ▲ - LAST YEAR ACTUAL MEMBERS    |
|                                   |
|                                   |
|                                   |

| DROPPED CLUBS: 9 |     |
|------------------|-----|
| DROPPED MEMBERS  |     |
| DECEASED         | 10  |
| CLUB CANCELLED   | 148 |
| OTHER            | 228 |
| TOTAL            | 386 |

| 62 CLUBS OF 94 ADDED 1 OR MORE        | GENDER DISTRIBUTION |                                |       |  |
|---------------------------------------|---------------------|--------------------------------|-------|--|
| NEW MEMBERS                           | MAL